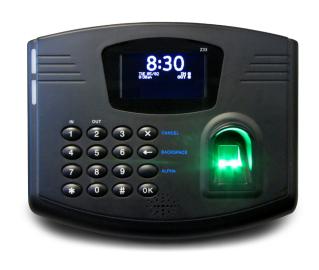

## **Z33/Z34**

The Z33/Z34 is a feature-rich timekeeping solution that offers employers a wide variety of valuable labor management technologies.

With the Z33/Z34, organizations benefit from a time clock with a built-in biometric fingerprint reader and an on-screen fingerprint view to assist employees clocking in/out. This affordable biometric option also connects via Ethernet for real-time access to employee punch data.

- Biometric Fingerprint Scanner
- Rounded or square cosmetics
- Ethernet punch transmission
- High durability

- PIN Entry
- Wall mount option
- WebClock optional
- Non-gel sensor

Available in either Z33 rounded or Z34 square