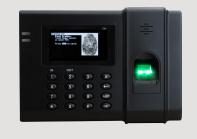

- Biometric Fingerprint Scanner
- Rounded or square cosmetics
- Ethernet punch transmission
- High durability

- PIN Entry
- Wall mount option
- WebClock optional
- Non-gel sensor

Available in either Z33 rounded or Z34 square

Z34 (Square)