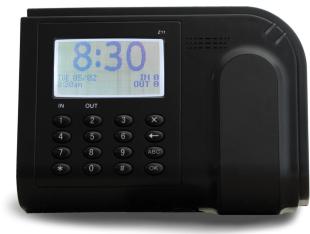

# **Z11**

The Z11 is a feature-rich timekeeping solution that offers employers a wide variety of valuable labor management technologies.

The Z11 offers employers an affordable real-time timekeeping solution (Ethernet-enabled) that also offers the ability to use an employee proximity badge card for recording in/out punches.

#### **Features**

- Proximity card
- WebClock optional
- Ethernet punch transmission
- Wall mount option

- PIN Entry
- Instant feedback
- High durability

Clock IN/OUT via PIN or Prox Card